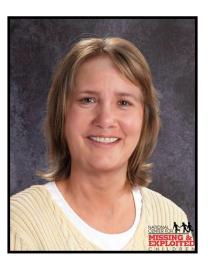

## **Catherine Lynne Sjoberg**

Date Missing: 17 Age: Sex: Race: Hair Color: Eye Color: Height: Weight: Missing From: Sullivan, WI

June 5, 1974 Female White Brown Green 5'5" 120 lbs.

Catherine's photo is shown age-progressed to 47 years. She was last seen leaving her high school prom during the early morning hours of June 5, 1974. She has not been seen or heard from since. Her nickname is Cathy.