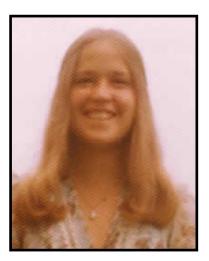

## **Catherine Lynne Sjoberg**

Date Missing: 17 Age: Sex: Race: Hair Color: Eye Color: Height: Weight: Missing From: Sullivan, WI

June 5, 1974 Female White Brown Green 5'5" 120 lbs.

Catherine's photo is shown age-progressed to 47 years. She was last seen leaving her high school prom during the early morning hours of June 5, 1974. She has not been seen or heard from since. Her nickname is Cathy.