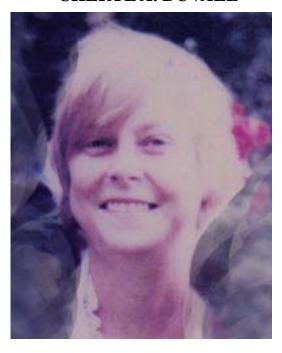

## CHERYLA. DUVALL

**DOB:** July 16, 1950

Missing: October 1, 1988

Age Now: 63 Sex: Female Race: White

Hair Color: Blonde Eye Color: Blue Height: 5'2"

Weight: 100 lbs.

Missing From: Manitowoc, WI

## General information:

Identifying characteristics: 13 sets of ribs (Adams Ribs), decayed teeth, and previously fractured foot. Cheryl also went by the name of Cheryl Spaeth. Cheryl was last known to be in the Manitowoc, WI area in the fall of 1988. If you have any information no this case, please contact the Manitowoc County Sheriff's Department.