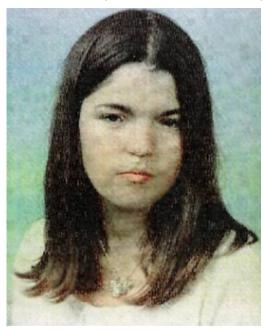

## MADELINE KELLY EDMAN

**DOB:** April 27, 1990 **Missing:** July 29, 2005

Age Now: 23 Sex: Female Race: Biracial

**Hair Color:** Brown **Eye Color:** Brown

Height: 5'4"
Weight: 100 lbs.
Missing From:
La Crosse, WI

## General information:

Madeline's photo has been age-progressed to 18 years. She may still be in the local area. She is Biracial. Her right eye is blue. Madeline has a scar on her left leg. She has multiple tattoos.