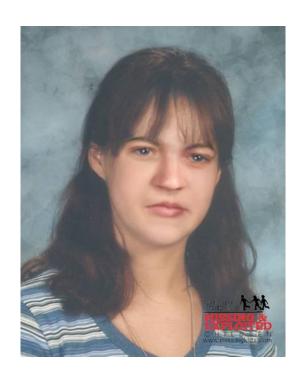

## MADELINE KELLY EDMAN

**DOB:** April 27, 1990 **Missing:** July 29, 2005

Age Now: 23 Sex: Female Race: Biracial

**Hair Color:** Brown **Eye Color:** Brown

Height: 5'4"
Weight: 100 lbs.
Missing From:
La Crosse, WI

## General information:

Madeline's photo has been age-progressed to 18 years. She may still be in the local area. She is Biracial. Her right eye is blue. Madeline has a scar on her left leg. She has multiple tattoos.