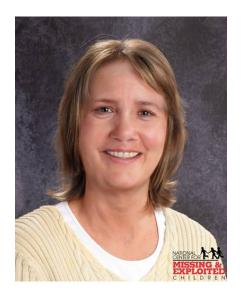

## **CATHERINE SJOBERG**

**DOB:** January 15, 1957 **Missing:** June 5, 1974

Age Now: 56 Sex: Female Race: White

**Hair Color:** Brown **Eye Color:** Green

Height: 5'5"
Weight: 120 lbs.

**Missing From:** Concord, WI

## General information:

Catherine's photo is shown age-progressed to 47 years. She was last seen leaving her high school prom during the early morning hours of June 5, 1974. She has not been seen or heard from since. Her nickname is Cathy.