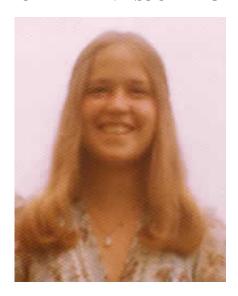

## **CATHERINE SJOBERG**

**DOB:** January 15, 1957 **Missing:** June 5, 1974

Age Now: 56 Sex: Female Race: White

**Hair Color:** Brown **Eye Color:** Green

Height: 5'5"
Weight: 120 lbs.

**Missing From:** Concord, WI

## General information:

Catherine's photo is shown age-progressed to 47 years. She was last seen leaving her high school prom during the early morning hours of June 5, 1974. She has not been seen or heard from since. Her nickname is Cathy.