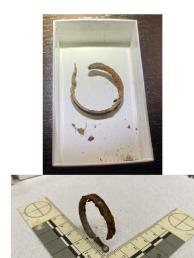

## Florence, Florence County, WI

Earring found with the remains

Date Found: October 28, 2022

Sex: Female

Race: White, and/or Hispanic

**Age Range:** 30-83 years old **Location Found:** Florence, WI

On the morning of Friday, October 28th, 2022, a hunter came across human skeletal remains in a rural wooded area in Florence County, Wisconsin. The remains are believed to be of an adult woman who had gone missing 2 –10 years ago. A hoop earring was found at the location and pictured above.