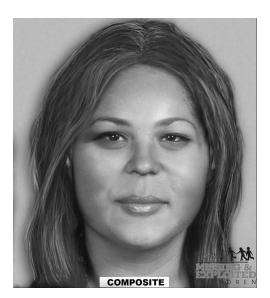

## FOND DU LAC COUNTY, WI UNIDENTIFIED

Located: November 23, 2008 Age: 15-21 Sex: Female Race: White Hair Color: Light Brown Eye Color: Unknown Height: 5'1" (3" plus or minus) Weight: 110 to 135 lbs Location Found: Fond du Lac County , WI

Photographs of clothing on mannequin

General information:

On November 23, 2008 the remains of a female body were located in Fond du Lac County. The body was recovered in a secluded wooded area in rural Fond du Lac County.