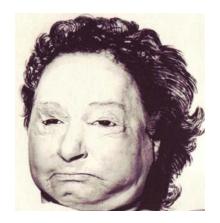

## Westby Wisconsin Unidentified

**Date Found:** May 5, 1984 **Age:** Middle Age (50-63)

Sex: Female Race: White

Hair Color: Brown/Graying

Eye Color: Blue Height: 5'5"
Weight: 150 lbs
Location Found:
WESTBY, WI

The victim was located on May 4, 1984 dumped along Old Line Road, approximately 6 miles from Westby. The perpetrator made no attempt to hide the body. Both hands were severed at the wrist and have not been located. A yellow two door compact vehicle was seen in the vicinity. Victim was wearing upper dentures with numbers 420 or 4-20 inscribed and 289 in raised lettering.