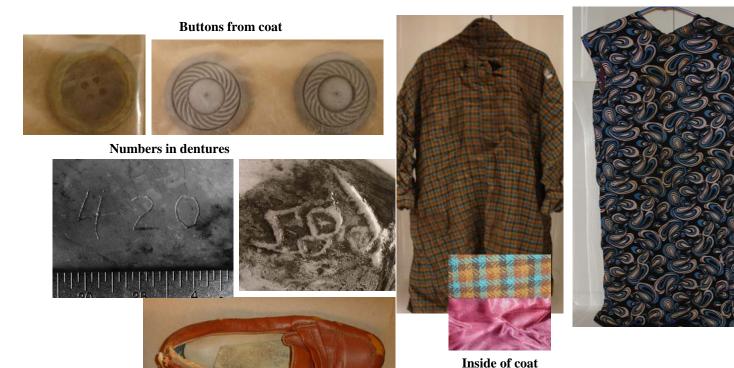

The victim was located on May 4, 1984 dumped along Old Line Road, approximately 6 miles from Westby. The perpetrator made no attempt to hide the body. Both hands were severed at the wrist and have not been located. A yellow two door compact vehicle was seen in the vicinity. Victim was wearing upper dentures with numbers 420 or 4-20 inscribed and 289 in raised lettering.